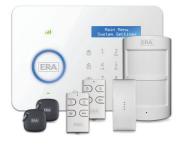

## **INVINCIBLE - DUAL NETWORK COMMUNICATING KIT GSM/GPRS. PSTN (LANDLINE) WITH PROGRAMMABLE CONTROL PANEL**

Set up via Control Panel. Contents: LCD Control Panel, Pet Friendly PIR Sensor, Magnetic Door/Window Sensor, 2 x Remote Controls and 2 x RFID Tags