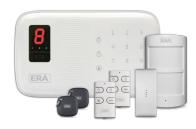

### **VAULT - SMARTPHONE GSM/SMS COMMUNICATING KIT WITH LED DISPLAY**

Set-up via App or SMS text. Contents: Control Panel, Pet Friendly PIR Sensor, Magnetic Door/Window Sensor, 2 x Remote Controls and 2 x RFID Tags