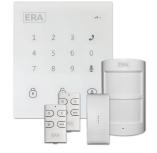

## **GARRISON - SMARTPHONE GSM/SMS COMMUNICATING KIT**

Set up via App or SMS text. Contents: Touch Control Keypad, Pet Friendly PIR Sensor, Magnetic Door/Window Sensor, 2 x Remote Controls