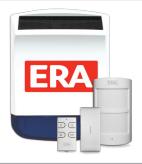

#### **VALIANT - SIREN STARTER KIT**

Contents: Solar Charged Siren, Pet Friendly PIR Sensor, Magnetic Door/Window Sensor, Remote Control. Can also be used as an expansion pack for any of the below alarm systems