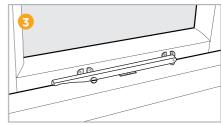

**Note:** For right hand, install the pin at 126mm from right window frame using right screw hole of the pin.

- 2 Mark the location of the Fixing Bracket on the window sash. The centre of the right screw hole of bracket must be 25mm from centre of left screw hole of the Pin. The height of the screw hole must be 13mm from the bottom window frame.
- 3 Ensure the stay rests well on the clip without any movement. Install the brackets.