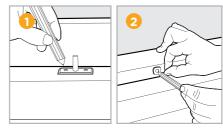

1 Mark the location of the Pin on the bottom window frame. The centre of the left screw hole must be 126mm from left window frame and 13mm from the edge of the bottom window frame.

Drill the hole using 3mm drill bit and install the pin.

**Note:** For right hand, install the pin at 126mm from right window frame using right screw hole of the pin.

- 2 Mark the location of the Fixing Bracket on the window sash. The centre of the right screw hole of bracket must be 25mm from centre of left screw hole of the Pin. The height of the screw hole must be 13mm from the bottom window frame.
- 3 Ensure the stay rests well on the clip without any movement. Install the brackets.