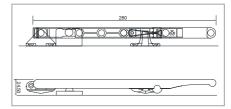

## **Craftsman Stay Bar Fitting Instructions**

To fit the casement stay you will need a crosshead screwdriver or drill, 3mm drill bit & pencil.

**Note:** Please choose to install the stay on either 'Right- hand side' or 'Left-hand side' of the window before following the instructions.