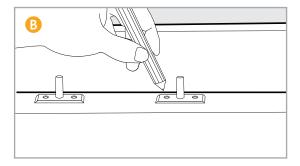

## **Installing a Tear Drop Operating Stay Bar**

- 1 Mark the location of the pin 3 on the bottom window frame. The centre of the left screw hole must be at 126mm from left window frame and 13mm from the edge of the bottom window frame.
- 2 Drill the hole using 3mm drill bit and install the pin.

**Note:** For right hand, install the pin at 126mm from right window frame using right screw hole of the pin.

Mark the location of the Fixing Bracket on the window sash. The centre of the right screw hole of bracket must be at 25mm from centre of left screw hole of the Pin. The height of the screw hole must be 13mm from the bottom window frame.

Ensure the stay rests well on the clip without any movement. Install the brackets **(G)**.