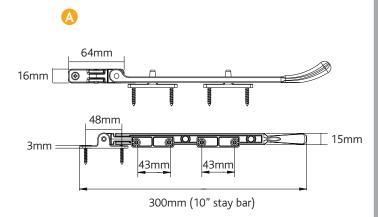

## **Tear Drop Operating Stay Bar Fitting Instructions**

To fit this Stay Bar you will require the following tools:

- Pencil
- Tape Measure
- Drill
- Crosshead Screwdriver

## **Installing a Tear Drop Operating Stay Bar**

- 1 Mark the location of the pin 3 on the bottom window frame. The centre of the left screw hole must be at 126mm from left window frame and 13mm from the edge of the bottom window frame.
- 2 Drill the hole using 3mm drill bit and install the pin.

**Note:** For right hand, install the pin at 126mm from right window frame using right screw hole of the pin.

Mark the location of the Fixing Bracket on the window sash. The centre of the right screw hole of bracket must be at 25mm from centre of left screw hole of the Pin. The height of the screw hole must be 13mm from the bottom window frame.