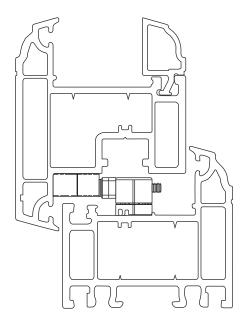

#### Typical Ecoseal Fitting Detail

**Ecoseal Dimensions** 

CASEMENT UNDOUS

Magnet assembly

Adjustable Steel Plate Assembly

All dimensions are in mm. ERA reserves the right to change specification without notice. It is the responsibility of the window manufacturer to ensure that the finished product meets any required safety and performance specification