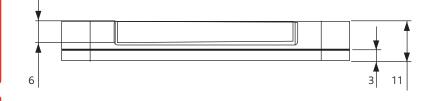

#### Typical Ecoseal Fitting Detail

**Ecoseal Dimensions** 

CASEMENT UNDOUS

Magnet assembly

Adjustable Steel Plate Assembly

All dimensions are in mm. ERA reserves the right to change specification without notice. It is the responsibility of the window manufacturer to ensure that the finished product meets any required safety and performance specification