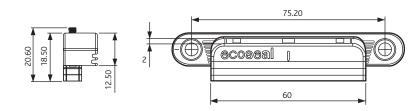

#### Typical Ecoseal Fitting Detail

**Ecoseal Dimensions** 

CASEMENT UNDOUS

Magnet assembly

Adjustable Steel Plate Assembly

All dimensions are in mm. ERA reserves the right to change specification without notice. It is the responsibility of the window manufacturer to ensure that the finished product meets any required safety and performance specification