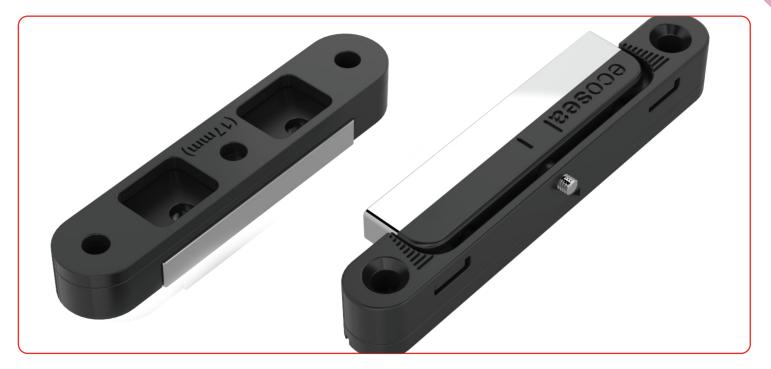

### Features

- Simple yet effective means of adding compression to all sizes of casement windows
- The kit consists of a high powered magnet assembly and an adjustable steel plate assembly
- Designed to attract to each other and pull the sash in against the frame so that the gasket compresses to from a tight seal
- Fitting is simple with one part fixing to the frame and the other part opposite on the sash
- Helps align the sash for ease of closing larger window
- Patented design incorporating micro adjustment for optimal magnetic strength
- Helps eliminate draughts and noise pollution, particularly on larger sashes
- The strength of the magnetic attraction increases after the Ecoseal is left in the closed position for a period of time

#### Typical Ecoseal Fitting Detail

**Ecoseal Dimensions** 

CASEMENT UNDOUS

Magnet assembly

Adjustable Steel Plate Assembly

All dimensions are in mm. ERA reserves the right to change specification without notice. It is the responsibility of the window manufacturer to ensure that the finished product meets any required safety and performance specification