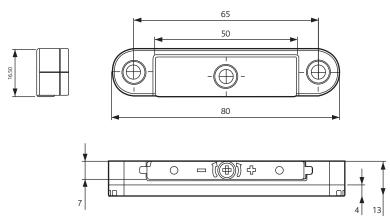

#### Typical Ecoseal Fitting Detail

**Ecoseal Dimensions** 

CASEMENT UNDOUS

Magnet assembly

Adjustable Steel Plate Assembly

All dimensions are in mm. ERA reserves the right to change specification without notice. It is the responsibility of the window manufacturer to ensure that the finished product meets any required safety and performance specification