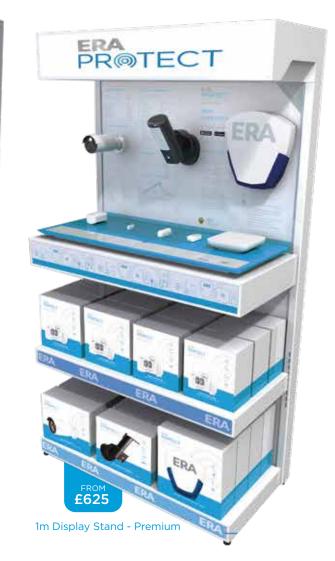

# **PRODUCT DISPLAYS** STAND ALONE MERCHANDISERS

Self standing units that allow pack storage and demo of products. Products can be plugged in and interactive.

- 1m Display Stands
  - Standard £495
  - Premium £625
- 0.5m Display Stands £390 - Standard format