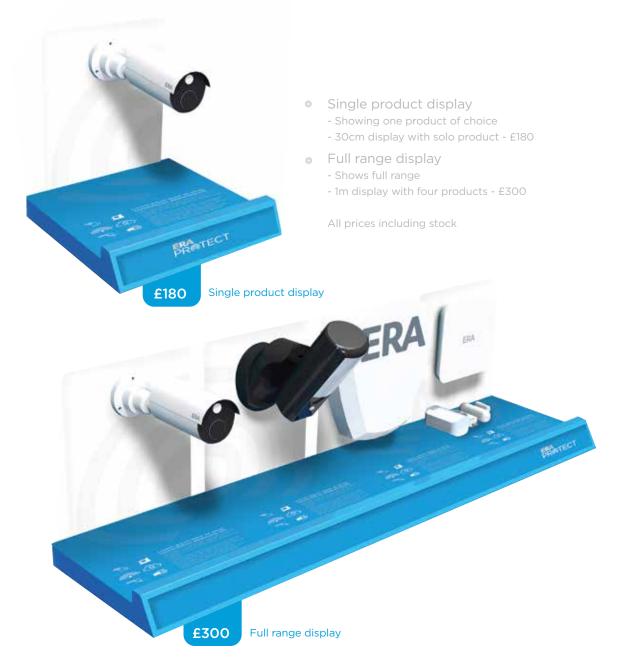

uding hem & eyelets
  - 1m x 0.5m (4 eyelets) £65 including hem & eyelets
- A Frame Boards
  - A1 size £92 - A2 size - £68



# PRESENTATION CASE

For someone who doesn't have a show room but does want to be able to present the products to customers and show them easily without the need to carry boxes around, you can purchase an ERA Protect Presentation Case.



- Presentation Case includes:
  - Outdoor Camera
  - Floodlight Camera
  - Hub
  - Keypad
  - Door/Window Sensor
  - Remote x2
    - PIR

# **PRODUCT DISPLAYS** STAND ALONE MERCHANDISERS

Self standing units that allow pack storage and demo of products. Products can be plugged in and interactive.



- 1m Display Stands
  - Standard £495
  - Premium £625
- 0.5m Display Stands £390 - Standard format



# COUNTER TOP OR WALL MOUNTED



## **DIGITAL SUPPORT**

#### Non Chargeable Support

- Social Media Banners
- Product Images
- Web page content

- We can provide you code to put on to your website which will bring up ERA Protect Product Pages for your customers to explain the product features and why buy.



If you sign up to be a **Smart Centre**, we can work with you to promote ERA Protect in your own geographical area via social media and google ads, promoting your business as the local stockist.

#### **Chargeable Support**

- 1 4 Week Social Campaign £65 per week Advertising your business/ERA product via social media channels in your geographical area and to agreed target audience
- 1 4 Week PPC Campaign £40 per week Advertising your business/ERA product via google so your business appears in searches for your loc