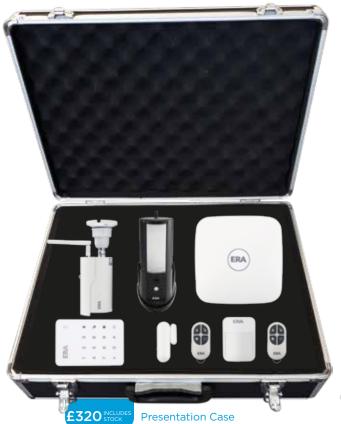

# PRESENTATION CASE

For someone who doesn't have a show room but does want to be able to present the products to customers and show them easily without the need to carry boxes around, you can purchase an ERA Protect Presentation Case.

- Presentation Case includes:
  - Outdoor Camera
  - Floodlight Camera
  - Hub
  - Keypad
  - Door/Window Sensor
  - Remote x2
    - PIR