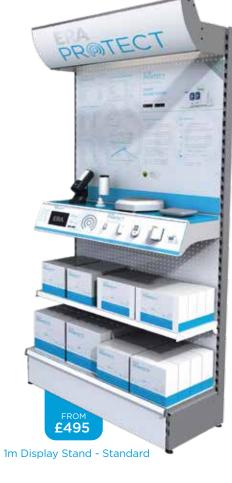

# **PRODUCT DISPLAYS** STAND ALONE MERCHANDISERS

Self standing units that allow pack storage and demo of products. Products can be plugged in and interactive.

- 1m Display Stands
  - Standard £495
  - Premium £625
- 0.5m Display Stands £390 - Standard format