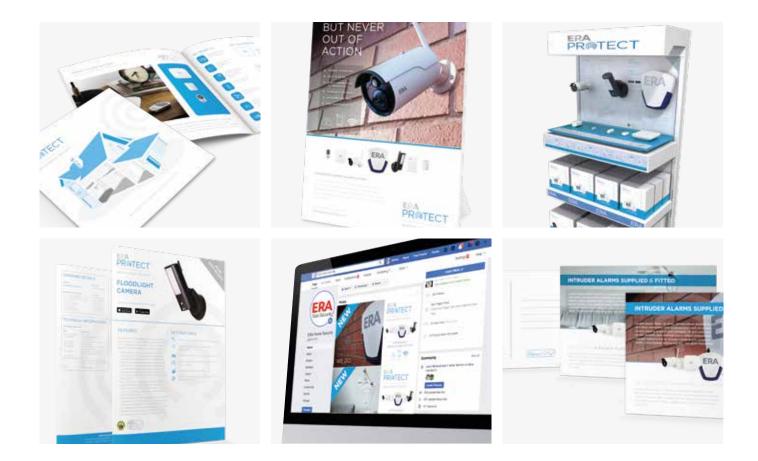

### **INDOOR POS**

- Single sided A4 & A5 Flyers - £43 for 100
- A1, A2 & A4 Posters - £9, £6 & £1 per poster
- Counter strut boards - £35 each
- Double sided A5 Postcards
   £35 for 100

All of the above can be branded with your details on request via: marketing@erahomesecurity.com

### OUTDOOR POS

FROM **£65** PLUS DELIVERY

1m x 0.5m PVC banner

- PVC Banners
  - 3m x 1m (8 eyelets) £80 including hem & eyelets
  - 1m x 0.5m (4 eyelets) £65 including hem & eyelets
- A Frame Boards
  - A1 size £92 - A2 size - £68