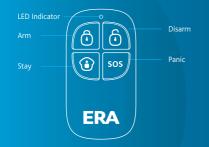

# 2. GET TO KNOW YOUR PRODUCT

### 5. BUTTONS / FUNCTIONS

| 8                   | Arm                    | Press to arm the control panel/siren and all of the accessories (Full Arm)                                                            |
|---------------------|------------------------|---------------------------------------------------------------------------------------------------------------------------------------|
| 6                   | Disarm                 | Press to disarm the system                                                                                                            |
| ð                   | Part Arm<br>(Home Arm) | Press to arm all sensors except the ones in zone A or Home Mode Zone, sensors in zone A or Home Mode Zone will not activate an alarm. |
| sos                 | Panic Alarm            | Press to activate the panic alarm (SOS). The control panel will auto-dial out to pre-set phone numbers immediately.                   |
|                     | Mute Arm               | Press to arm the system with the solar siren in muted/silent mode.                                                                    |
| <b>७</b> + <b>७</b> | Mute Disarm            | Press to disarm the system with the solar siren in mute/silent mode.                                                                  |